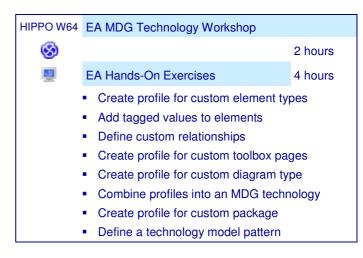

## EA MDG Technology Workshop 🧐

This workshop teaches delegates how to customise Enterprise Architect using profiles. Delegates learn how to build an MDG technology containing profiles for custom diagram types, toolbox pages, elements and relationships. Element profiles can define colours, fonts, shapes and tagged value custom properties.

**Course Style:** 40% theory, 60% practical

This workshop comprises a set of targeted hands-on exercises to build an MDG technology

containing profiles that customise Enterprise Architect.

**Delegate Handouts:** Each delegate receives a booklet containing all the workshop slides and comprehensive theory

notes which form excellent reference material. Booklets also contain exercises and suggested solutions. Following successful completion of the workshop each delegate receives a certificate.

| Course Modules: |                            | Theory  | EA | Notation | Exercise | Hands-on |  |
|-----------------|----------------------------|---------|----|----------|----------|----------|--|
| HIPPO 00        | Introduction               | ½ hour  |    |          |          |          |  |
| HIPPO W64       | EA MDG Technology Workshop | 6 hours |    | 8        |          |          |  |