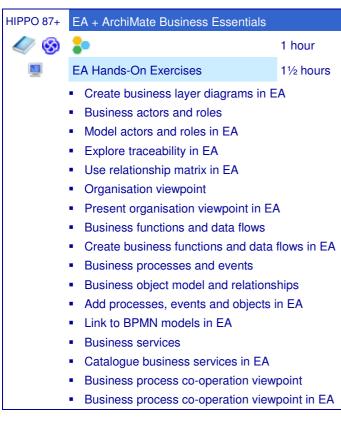

notes which form excellent reference material. Booklets also contain exercises and suggested solutions. Following successful completion of the course each delegate receives a certificate.

| Course Modules: |                                    | Theory   | EA | Notation | Exercise | Hands-on |  |
|-----------------|------------------------------------|----------|----|----------|----------|----------|--|
| HIPPO 00        | Introduction                       | ½ hour   |    |          |          |          |  |
| HIPPO 87+       | EA + ArchiMate Business Essentials | 2½ hours |    | <b>®</b> | •        |          |  |
| HIPPO 90+       | EA + ArchiMate Strategy            | 1½ hours |    | <b>⊗</b> | •        |          |  |
| HIPPO 89+       | EA + ArchiMate Motivation          | 2 hours  |    | <b>®</b> | <b>:</b> |          |  |